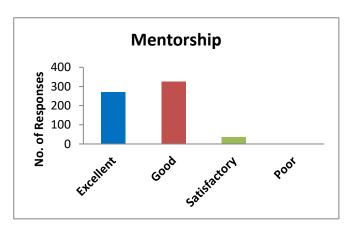

|             |           |              |      |  |  |  |
|       | Common rooms                                       |             |           |              |      |  |  |  |
|       | Sports                                             |             |           |              |      |  |  |  |
|       | Extracurricular activities                         |             |           |              |      |  |  |  |
|       | Safety                                             |             |           |              |      |  |  |  |
| 3     | Would you like to share any views/comments/        | suggestions | regarding | ; CHIPS?     |      |  |  |  |

## 1. Overall how satisfied are you with CHIPS?

No. of responses: 630



## 2. How would you rate the following aspects at CHIPS?