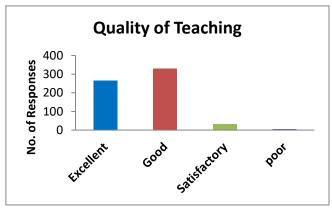

|             |           |              |      |  |  |  |
|       | Common rooms                                       |             |           |              |      |  |  |  |
|       | Sports                                             |             |           |              |      |  |  |  |
|       | Extracurricular activities                         |             |           |              |      |  |  |  |
|       | Safety                                             |             |           |              |      |  |  |  |
| 3     | Would you like to share any views/comments/        | suggestions | regarding | ; CHIPS?     |      |  |  |  |

## 1. Overall how satisfied are you with CHIPS?

No. of responses: 630



## 2. How would you rate the following aspects at CHIPS?