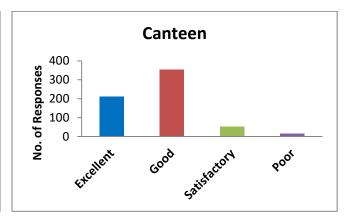

|           |              |      |  |  |  |
|       | Common rooms                                       |             |           |              |      |  |  |  |
|       | Sports                                             |             |           |              |      |  |  |  |
|       | Extracurricular activities                         |             |           |              |      |  |  |  |
|       | Safety                                             |             |           |              |      |  |  |  |
| 3     | Would you like to share any views/comments/        | suggestions | regarding | ; CHIPS?     |      |  |  |  |

## 1. Overall how satisfied are you with CHIPS?

No. of responses: 630



## 2. How would you rate the following aspects at CHIPS?