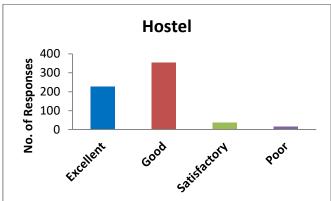

|           |              |      |  |  |  |
|       | Common rooms                                       |             |           |              |      |  |  |  |
|       | Sports                                             |             |           |              |      |  |  |  |
|       | Extracurricular activities                         |             |           |              |      |  |  |  |
|       | Safety                                             |             |           |              |      |  |  |  |
| 3     | Would you like to share any views/comments/        | suggestions | regarding | ; CHIPS?     |      |  |  |  |

## 1. Overall how satisfied are you with CHIPS?

No. of responses: 630



## 2. How would you rate the following aspects at CHIPS?