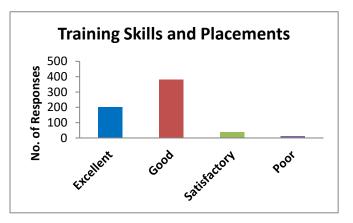

|           |              |      |  |  |  |
|       | Common rooms                                       |             |           |              |      |  |  |  |
|       | Sports                                             |             |           |              |      |  |  |  |
|       | Extracurricular activities                         |             |           |              |      |  |  |  |
|       | Safety                                             |             |           |              |      |  |  |  |
| 3     | Would you like to share any views/comments/        | suggestions | regarding | ; CHIPS?     |      |  |  |  |

## 1. Overall how satisfied are you with CHIPS?

No. of responses: 630



## 2. How would you rate the following aspects at CHIPS?