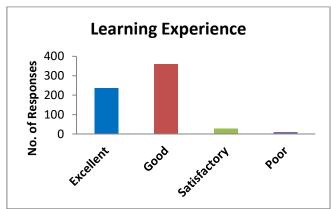

|             |           |              |      |  |  |  |
|       | Common rooms                                       |             |           |              |      |  |  |  |
|       | Sports                                             |             |           |              |      |  |  |  |
|       | Extracurricular activities                         |             |           |              |      |  |  |  |
|       | Safety                                             |             |           |              |      |  |  |  |
| 3     | Would you like to share any views/comments/        | suggestions | regarding | ; CHIPS?     |      |  |  |  |

## 1. Overall how satisfied are you with CHIPS?

No. of responses: 630



## 2. How would you rate the following aspects at CHIPS?