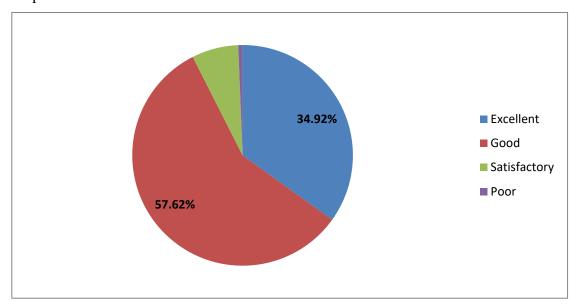

|  |
|       | Canteen                                            |             |           |              |      |  |  |  |
|       | Common rooms                                       |             |           |              |      |  |  |  |
|       | Sports                                             |             |           |              |      |  |  |  |
|       | Extracurricular activities                         |             |           |              |      |  |  |  |
|       | Safety                                             |             |           |              |      |  |  |  |
| 3     | Would you like to share any views/comments/        | suggestions | regarding | ; CHIPS?     |      |  |  |  |

## 1. Overall how satisfied are you with CHIPS?

No. of responses: 630



## 2. How would you rate the following aspects at CHIPS?