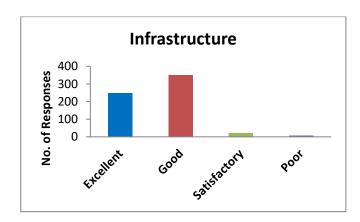

|           |              |      |  |  |  |
|       | Common rooms                                       |             |           |              |      |  |  |  |
|       | Sports                                             |             |           |              |      |  |  |  |
|       | Extracurricular activities                         |             |           |              |      |  |  |  |
|       | Safety                                             |             |           |              |      |  |  |  |
| 3     | Would you like to share any views/comments/        | suggestions | regarding | ; CHIPS?     |      |  |  |  |

## 1. Overall how satisfied are you with CHIPS?

No. of responses: 630



## 2. How would you rate the following aspects at CHIPS?