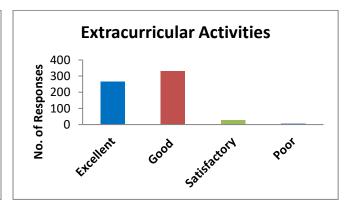

|              |      |  |  |  |
|       | Common rooms                                       |             |           |              |      |  |  |  |
|       | Sports                                             |             |           |              |      |  |  |  |
|       | Extracurricular activities                         |             |           |              |      |  |  |  |
|       | Safety                                             |             |           |              |      |  |  |  |
| 3     | Would you like to share any views/comments/        | suggestions | regarding | ; CHIPS?     |      |  |  |  |

## 1. Overall how satisfied are you with CHIPS?

No. of responses: 630



## 2. How would you rate the following aspects at CHIPS?