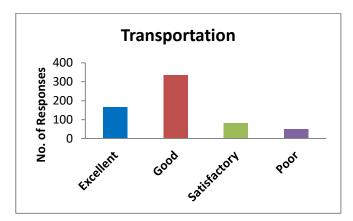

|           |              |      |  |  |  |
|       | Common rooms                                       |             |           |              |      |  |  |  |
|       | Sports                                             |             |           |              |      |  |  |  |
|       | Extracurricular activities                         |             |           |              |      |  |  |  |
|       | Safety                                             |             |           |              |      |  |  |  |
| 3     | Would you like to share any views/comments/        | suggestions | regarding | ; CHIPS?     |      |  |  |  |

## 1. Overall how satisfied are you with CHIPS?

No. of responses: 630



## 2. How would you rate the following aspects at CHIPS?