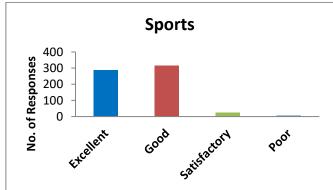

|              |      |  |  |  |
|       | Common rooms                                       |             |           |              |      |  |  |  |
|       | Sports                                             |             |           |              |      |  |  |  |
|       | Extracurricular activities                         |             |           |              |      |  |  |  |
|       | Safety                                             |             |           |              |      |  |  |  |
| 3     | Would you like to share any views/comments/        | suggestions | regarding | ; CHIPS?     |      |  |  |  |

## 1. Overall how satisfied are you with CHIPS?

No. of responses: 630



## 2. How would you rate the following aspects at CHIPS?