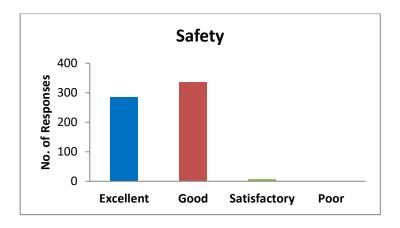

|              |      |  |  |  |
|       | Common rooms                                       |             |           |              |      |  |  |  |
|       | Sports                                             |             |           |              |      |  |  |  |
|       | Extracurricular activities                         |             |           |              |      |  |  |  |
|       | Safety                                             |             |           |              |      |  |  |  |
| 3     | Would you like to share any views/comments/        | suggestions | regarding | ; CHIPS?     |      |  |  |  |

## 1. Overall how satisfied are you with CHIPS?

No. of responses: 630



## 2. How would you rate the following aspects at CHIPS?