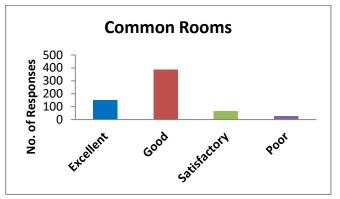

|              |      |  |  |  |
|       | Common rooms                                       |             |           |              |      |  |  |  |
|       | Sports                                             |             |           |              |      |  |  |  |
|       | Extracurricular activities                         |             |           |              |      |  |  |  |
|       | Safety                                             |             |           |              |      |  |  |  |
| 3     | Would you like to share any views/comments/        | suggestions | regarding | ; CHIPS?     |      |  |  |  |

## 1. Overall how satisfied are you with CHIPS?

No. of responses: 630



## 2. How would you rate the following aspects at CHIPS?