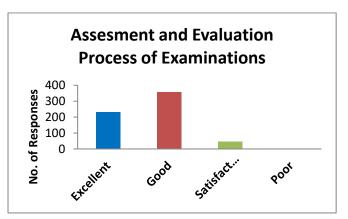

|             |           |              |      |  |  |  |
|       | Common rooms                                       |             |           |              |      |  |  |  |
|       | Sports                                             |             |           |              |      |  |  |  |
|       | Extracurricular activities                         |             |           |              |      |  |  |  |
|       | Safety                                             |             |           |              |      |  |  |  |
| 3     | Would you like to share any views/comments/        | suggestions | regarding | ; CHIPS?     |      |  |  |  |

## 1. Overall how satisfied are you with CHIPS?

No. of responses: 630



## 2. How would you rate the following aspects at CHIPS?