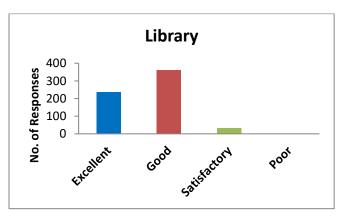

|           |              |      |  |  |  |
|       | Common rooms                                       |             |           |              |      |  |  |  |
|       | Sports                                             |             |           |              |      |  |  |  |
|       | Extracurricular activities                         |             |           |              |      |  |  |  |
|       | Safety                                             |             |           |              |      |  |  |  |
| 3     | Would you like to share any views/comments/        | suggestions | regarding | ; CHIPS?     |      |  |  |  |

## 1. Overall how satisfied are you with CHIPS?

No. of responses: 630



## 2. How would you rate the following aspects at CHIPS?