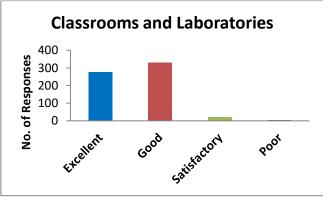

|           |              |      |  |  |  |
|       | Common rooms                                       |             |           |              |      |  |  |  |
|       | Sports                                             |             |           |              |      |  |  |  |
|       | Extracurricular activities                         |             |           |              |      |  |  |  |
|       | Safety                                             |             |           |              |      |  |  |  |
| 3     | Would you like to share any views/comments/        | suggestions | regarding | ; CHIPS?     |      |  |  |  |

## 1. Overall how satisfied are you with CHIPS?

No. of responses: 630



## 2. How would you rate the following aspects at CHIPS?